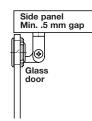

### Glass Door Hinge, screw-mounted

- Exposed-knuckle hinges with 3 mm (1/8") horizontal adjustment for inset doors
- Installation requires drilling a hole in glass
- Thumbscrew secures glass
- Reversible: can be used left or right
- For glass thicknesses 6.0 (1/4") to 8.0 (5/16") mm
- For inset doors
- Max door weight: 4 kg. (8.8 lbs.)
- Max door size : Width: 350 mm (13 3/4") Height: 800 mm (31 1/2")

Glass door

Side panel

 Color
 Item No.

 brass matt
 361.85.501

 nickel-plated, matt
 361.85.609

 Packing: 20 pcs.
 20 pcs.

566