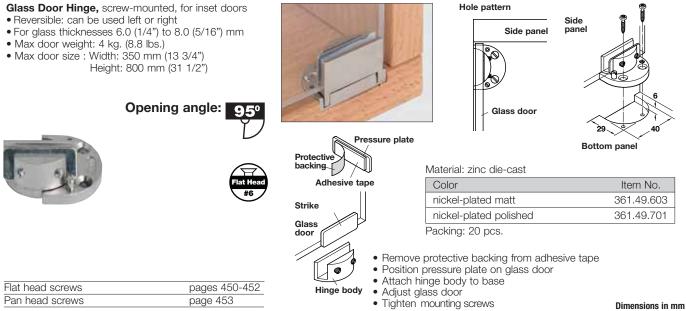

### Glass Door Hinge, screw-mounted

- Exposed-knuckle hinges with 3 mm (1/8") horizontal adjustment for inset doors
- Installation requires drilling a hole in glass
- Thumbscrew secures glass
- Reversible: can be used left or right
- For glass thicknesses 6.0 (1/4") to 8.0 (5/16") mm
- For inset doors
- Max door weight: 4 kg. (8.8 lbs.)
- Max door size : Width: 350 mm (13 3/4") Height: 800 mm (31 1/2")

Glass door

Side panel

 Color
 Item No.

 brass matt
 361.85.501

 nickel-plated, matt
 361.85.609

 Packing: 20 pcs.
 20 pcs.

566