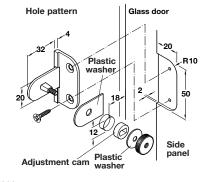

### Glass Door Hinge, screw-mounted

- Exposed-knuckle hinges with 3 mm (1/8") horizontal adjustment for inset doors
- Installation requires drilling a hole in glass
- Thumbscrew secures glass
- Reversible: can be used left or right
- For glass thicknesses 6.0 (1/4") to 8.0 (5/16") mm
- For inset doors
- Max door weight: 4 kg. (8.8 lbs.)
- Max door size : Width: 350 mm (13 3/4") Height: 800 mm (31 1/2")

Glass door

Side panel

 Color
 Item No.

 brass matt
 361.85.501

 nickel-plated, matt
 361.85.609

 Packing: 20 pcs.
 20 pcs.

566