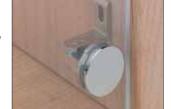

### Glass Door Hinge, screw-mounted

- Exposed-knuckle hinges with 3 mm (1/8") horizontal adjustment for inset doors
- Installation requires drilling a hole in glass
- Thumbscrew secures glass
- Reversible: can be used left or right
- For glass thicknesses 6.0 (1/4") to 8.0 (5/16") mm
- For inset doors
- Max door weight: 4 kg. (8.8 lbs.)
- Max door size : Width: 350 mm (13 3/4") Height: 800 mm (31 1/2")

Glass door

Side panel

 Color
 Item No.

 brass matt
 361.85.501

 nickel-plated, matt
 361.85.609

 Packing: 20 pcs.
 20 pcs.

566