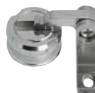

### Glass Door Hinge, screw-mounted

- Exposed-knuckle hinges with 3 mm (1/8") horizontal adjustment for inset doors
- Installation requires drilling a hole in glass
- Thumbscrew secures glass
- Reversible: can be used left or right
- For glass thicknesses 6.0 (1/4") to 8.0 (5/16") mm
- For inset doors
- Max door weight: 4 kg. (8.8 lbs.)
- Max door size : Width: 350 mm (13 3/4") Height: 800 mm (31 1/2")

Glass door

Side panel

 Color
 Item No.

 brass matt
 361.85.501

 nickel-plated, matt
 361.85.609

 Packing: 20 pcs.
 20 pcs.

566