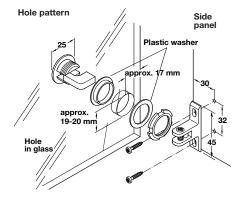

## Claronda Glass Door Hinge, screw-mounted

- Stylish solid brass hinges for inset doors
- Installation requires drilling a hole in glass
- Door and side panel components installed separately
- Door component detaches by removing mounting screw
- Reversible: can be used left or right
- For glass thicknesses 4.0 (3/16") to 6.0 (1/4") mm

Opening angle: 10.5°

Opening angle: 180°

## Material: solid brass

|                  | Color                   | Item No.   |
|------------------|-------------------------|------------|
|                  | chrome-plated, polished | 361.47.207 |
| Packing: 10 pcs. |                         |            |

To determine the exact tab distance for your application, please make a trial mounting with 1/4" wood material.